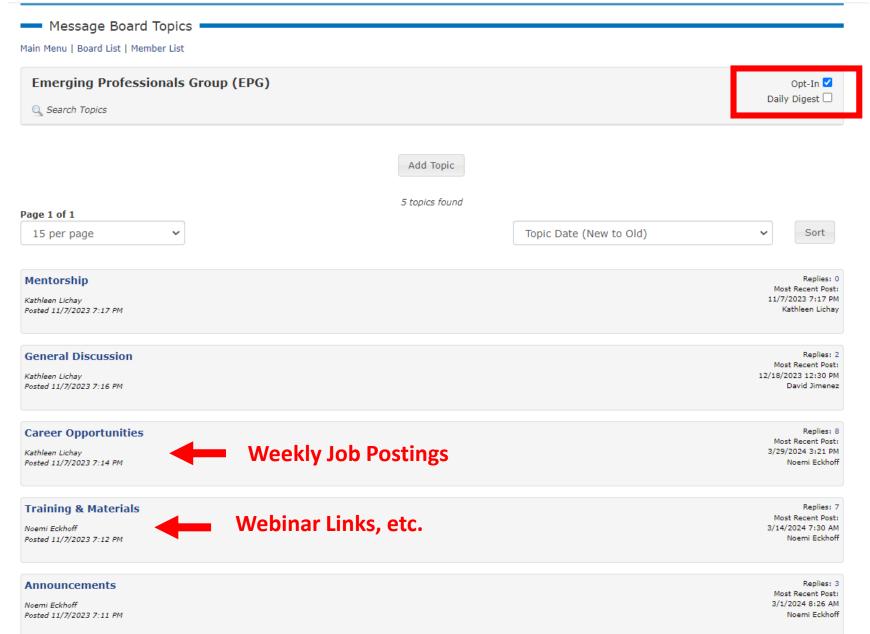

#### Emerging Professionals Group (EPG)

The purpose of EPG is to support up-and-coming Intelligence Analysts across the globe with guidance, mentorship, and a platform to discuss challenges. Our goal is to help foster a healthy and productive environment for Intelligence professionals worldwide, with emphasis on Ethics, Collaboration, and Professional Development. We aim to create a platform for all voices within our global industry to be heard, so that we may learn from one another, expand our viewpoints, and evolve together.

So don't hesitate to join the Emerging Professionals Group, and help shape the future of our profession! Enter Projects/Committees area...